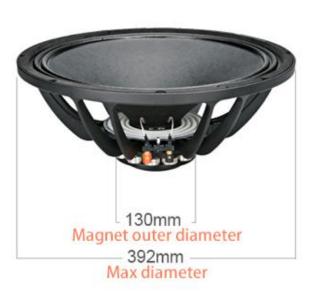

### **Specification:**

| SML157596                                           |
|-----------------------------------------------------|
| 15-inch 75-core plum blossom magnet midbass speaker |
| About352mm                                          |
| About 373mm                                         |
| About 160mm                                         |
| Neodymium                                           |
| Cast aluminum frame                                 |
| 8 ohm                                               |
| 6 ohm                                               |
| 350 Watts                                           |
| 700 Watts                                           |
| 98.5 dB/1W/1m                                       |
| 45-3.2K Hz                                          |
| 43Hz                                                |
| 0.5                                                 |
| 3                                                   |
| 0.49                                                |
| 163 liters                                          |
| 830.0cm <sup>2</sup>                                |
| 14.5 Txm                                            |
| 84g                                                 |
| Guangzhou, China                                    |
| About 7.5KG (No packaging)                          |
|                                                     |