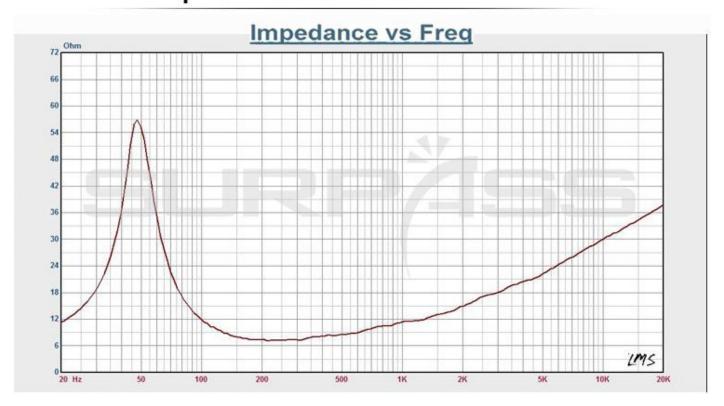

|
| 98.5 dB/1W/1m                                       |
| 45-3.2K Hz                                          |
| 43Hz                                                |
| 0.5                                                 |
| 3                                                   |
| 0.49                                                |
| 163 liters                                          |
| 830.0cm <sup>2</sup>                                |
| 14.5 Txm                                            |
| 84g                                                 |
| Guangzhou, China                                    |
| About 7.5KG (No packaging)                          |
|                                                     |





# Good products should talk with data