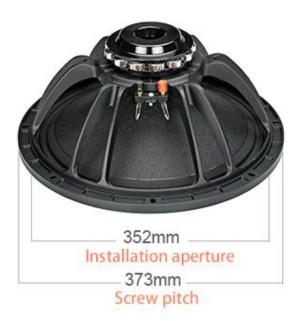

### **Specification:**

| SML157596                                           |
|-----------------------------------------------------|
| 15-inch 75-core plum blossom magnet midbass speaker |
| About352mm                                          |
| About 373mm                                         |
| About 160mm                                         |
| Neodymium                                           |
| Cast aluminum frame                                 |
| 8 ohm                                               |
| 6 ohm                                               |
| 350 Watts                                           |
| 700 Watts                                           |
| 98.5 dB/1W/1m                                       |
| 45-3.2K Hz                                          |
| 43Hz                                                |
| 0.5                                                 |
| 3                                                   |
| 0.49                                                |
| 163 liters                                          |
| 830.0cm <sup>2</sup>                                |
| 14.5 Txm                                            |
| 84g                                                 |
| Guangzhou, China                                    |
| About 7.5KG (No packaging)                          |
|                                                     |