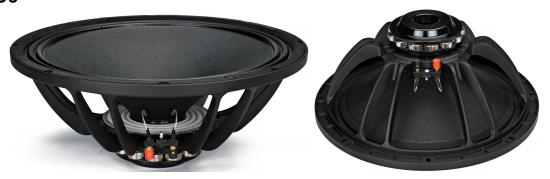

## RCF 15-inch 75mm Plum Blossom Magnet Midbass Driver SML157596

#### **Features:**

- 1. High power 15 inches, suitable for outdoor stage Internal and external coils, Nd-ferrite, 75-core 350-watt midbass speaker.
- 2. Long stroke, for big scene Source of surging voice, hot heartquake bass effect, go through multiple processing from inside to outside.
- 3. High performance plum blossom magnets
  Playing non-destructive music is clear and rich hierarchy, allowing you to experience shocking sound effects.
- 4. Adjust and upgrade to create professional sound quality
  Plum blossom magnet unit has KTV, nightclub, bar outdoor sound reinforcement applications and wide practicability.

## 15-inch 75mm Plum Blossom Magnet Midbass Driver