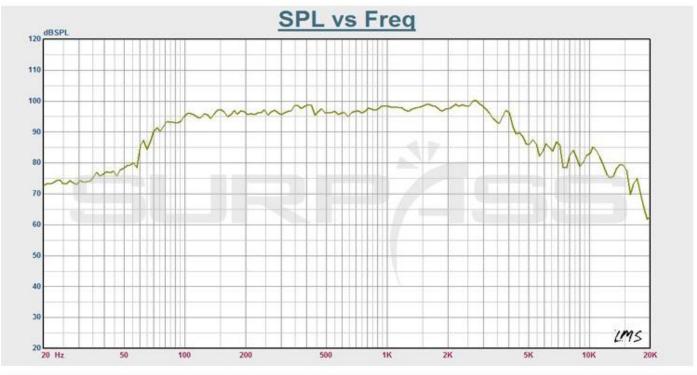

|
| 98.5 dB/1W/1m                                       |
| 45-3.2K Hz                                          |
| 43Hz                                                |
| 0.5                                                 |
| 3                                                   |
| 0.49                                                |
| 163 liters                                          |
| 830.0cm <sup>2</sup>                                |
| 14.5 Txm                                            |
| 84g                                                 |
| Guangzhou, China                                    |
| About 7.5KG (No packaging)                          |
|                                                     |





# Good products should talk with data